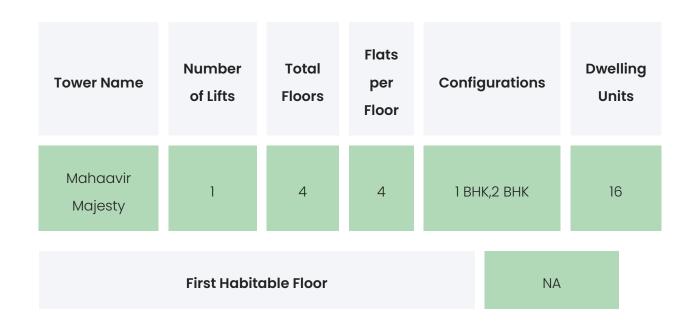

By             | Architect | Civil Contractor |
|-------------------------------|-----------|------------------|
| NA                            | NA        | NA               |
| MAHAAVIR MAJESTY –<br>PHASE I |           |                  |

### PROJECT & AMENITIES

| Time Line                        | Size     | Typography  |
|----------------------------------|----------|-------------|
| Completed on 31st December, 2019 | 2.5 Acre | 1 ВНК,2 ВНК |

#### **Project Amenities**

| Sports                 | Swimming Pool           |
|------------------------|-------------------------|
| Leisure                | NA                      |
| Business & Hospitality | Banquet Hall,Laundromat |
| Eco Friendly Features  | Landscaped Gardens      |

MAHAAVIR MAJESTY -

PHASE I

### BUILDING LAYOUT



#### Services & Safety

- Security: NA
- Fire Safety : NA
- Sanitation : NA
- Vertical Transportation : NA

MAHAAVIR MAJESTY -

PHASE I

### FLAT INTERIORS

| Floor To Ceiling Height NA   Views Available NA | Configuration      | RERA Carpet R | ange |
|-------------------------------------------------|--------------------|---------------|------|
| Views Available NA                              | Floor To Ceiling H | leight        | NA   |
|                                                 | Views Availa       | ble           | NA   |

| Flooring                     | Vitrified Tiles |
|------------------------------|-----------------|
| Joinery, Fittings & Fixtures | NA              |
| Finishing                    | NA              |
| HVAC Service                 | NA              |